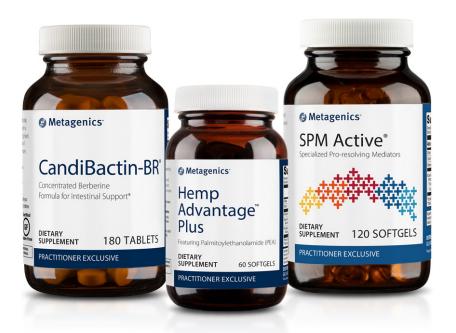

## Additional support

Are you looking to go above and beyond? Consider incorporating these formulas into your regimen for additional immune system support.\*

| Formula          | Description                                                                   | Features & Applications                                                                                                                                                                                                                                                                                                                                                                                                                                                                                                     | Available Sizes             | Serving Size             |
|------------------|-------------------------------------------------------------------------------|-----------------------------------------------------------------------------------------------------------------------------------------------------------------------------------------------------------------------------------------------------------------------------------------------------------------------------------------------------------------------------------------------------------------------------------------------------------------------------------------------------------------------------|-----------------------------|--------------------------|
| BioPure Protein® | Bioactive pure<br>whey protein with<br>naturally occurring<br>immunoglobulins | <ul> <li>Bioactive, pure whey protein concentrate with naturally occurring immunoglobulins, which may help support healthy immune function.*</li> <li>Provides nutritional support for individuals who wish to add a high quality protein to their diet to help promote health and wellbeing.*</li> </ul>                                                                                                                                                                                                                   | 15 servings<br>(by weight)  | About<br>2 scoops (23 g) |
| Candibactin-AR®  | Concentrated<br>aromatic essential oils                                       | <ul> <li>Features concentrated essential oils from red thyme and oregano blended with other herbal extracts from the aromatic mint family.</li> <li>Traditional use of thyme oil is focused on supporting the health of the gastrointestinal and upper respiratory tracts.*</li> </ul>                                                                                                                                                                                                                                      | 60 softgels<br>120 softgels | 1 softgel                |
| Candibactin-BR®  | Concentrated<br>berberine formula for<br>intestinal support*                  | Combines berberine hydrochloride, Oregon grape extract, and coptis root extract, with a proprietary extract of Chinese herbs—including ginger, licorice, and skullcap—to support healthy detoxification of the liver and gallbladder, as well as healthy immune, detoxification, and elimination functions.*                                                                                                                                                                                                                | 90 tablets<br>180 tablets   | 2 tablets                |
| <u>Endura®</u>   | Hydrate & replenish*                                                          | <ul> <li>Formulated to help support fluid balance.*</li> <li>When used as directed, delivers key electrolytes such as sodium and potassium to help replace those lost through sweating during exercise, activity, or hot weather conditions.*</li> <li>Helps support hydration during exercise. Maintaining sufficient hydration aids exercise performance and endurance.*</li> <li>When used as directed, supplies 100 mg potassium and 150 mg of Sustamine® per serving to help support exercise performance.*</li> </ul> | 30 packets<br>(1 box)       | 1 packet (5.56 g)        |

## Additional support cont.

| Formula                       | Description                                                                                                          | Features & Applications                                                                                                                                                                                                                                                                                                                                                                    | Available Sizes                           | Serving Size                               |
|-------------------------------|----------------------------------------------------------------------------------------------------------------------|--------------------------------------------------------------------------------------------------------------------------------------------------------------------------------------------------------------------------------------------------------------------------------------------------------------------------------------------------------------------------------------------|-------------------------------------------|--------------------------------------------|
| <u>GlutaClear®</u>            | Advanced glutathione support*                                                                                        | <ul> <li>Features a blend of key ingredients designed to help boost the body's production of glutathione, a primary antioxidant throughout the entire body.*</li> <li>Glutathione plays an important role in protecting the body against oxidative stress and supporting liver detoxification processes.*</li> </ul>                                                                       | 120 tablets                               | 2 tablets                                  |
| Hemp<br>Advantage™<br>Plus    | Patent-pending formula<br>featuring organic,<br>broad-spectrum<br>hemp extract and<br>palmitoylethanolamide<br>(PEA) | <ul> <li>PEA supports bodily comfort and may increase subjective measures of quality of life.*</li> <li>PEA helps modulate biochemical pathways associated with the immune system, which may support a healthy immune response.*</li> <li>PEA helps support neurological health, as evidenced by preclinical studies.*</li> </ul>                                                          | 60 softgels                               | 1 softgel<br>(2 times daily)               |
| <u>Perimine®</u>              | Patented extract<br>of perilla seed<br>(Perilla frutescens)<br>for immune health<br>support*                         | • Features a patented extract of perilla seed ( <i>Perilla frutescens</i> ), a unique herb traditionally used to promote healthy immune function. Perilla seed extract features a concentrated blend of biologically active flavonoids, including luteolin and rosmarinic acid.*                                                                                                           | 60 tablets                                | 1 tablet                                   |
| Probioplex®<br>Intensive Care | Bioactive<br>immunoglobulins<br>& prebiotic factors                                                                  | <ul> <li>Innovative formula produced by a temperature/pH controlled microfiltration process that yields biologically active immunoglobulins. These immunoglobulins help support healthy intestinal immune activity.*</li> <li>Supplies lactoferrin and lactoperoxidase, proteins that support intestinal health and friendly bacteria such as lactobacilli and bifidobacteria.*</li> </ul> | 180 tablets<br>5.29 oz. (150 g)<br>powder | 2 tablets<br>About 1 Tbsp.<br>(5 g) powder |
| SPM Active®                   | Specialized pro-resolving mediators                                                                                  | <ul> <li>Designed to help support the body's natural capacity to<br/>respond to physical challenges and resolve the immune<br/>response.*</li> </ul>                                                                                                                                                                                                                                       | 60 softgels<br>120 softgels               | 2 softgels                                 |