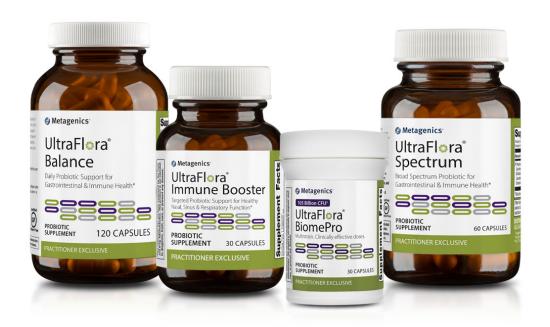

| Formula                              | Description                                                                             | Features & Applications                                                                                                                                                                                                                                                                                                                       | CFU<br>(total) | Available Sizes             | Serving Size                     |
|--------------------------------------|-----------------------------------------------------------------------------------------|-----------------------------------------------------------------------------------------------------------------------------------------------------------------------------------------------------------------------------------------------------------------------------------------------------------------------------------------------|----------------|-----------------------------|----------------------------------|
| <u>UltraFlora®</u><br>Immune Booster | Targeted probiotic<br>support for<br>healthy nasal,<br>sinus & respiratory<br>function* | <ul> <li>Strains: L. paracasei 8700:2, L. plantarum HEAL9</li> <li>Blend of highly viable, pure strains of "friendly" bacteria that have been clinically shown to support healthy nasal and sinus function*</li> </ul>                                                                                                                        | 1 billion      | 30 capsules                 | 1 capsule                        |
| <u>UltraFlora</u><br><u>Balance</u>  | Daily probiotic<br>support for<br>gastrointestinal &<br>immune health*                  | <ul> <li>Strains: L. acidophilus NCFM®, B. lactis Bi-07®</li> <li>Support for a healthy intestinal environment*</li> <li>Convenient capsule form†</li> </ul>                                                                                                                                                                                  | 15 billion     | 60 capsules<br>120 capsules | 1 capsule                        |
| <u>UltraFlora</u><br><u>Synergy</u>  | Daily probiotic for immune health & digestive support*                                  | <ul> <li>Strains: L. acidophilus NCFM®,         B. lactis Bi-07® FOS (420 mg)</li> <li>Features valuable prebiotics to promote the growth of beneficial bacteria*</li> <li>Great for seniors or those who prefer powder form†</li> <li>Valuable prebiotics (fructooligosaccharides) to promote the growth of beneficial bacteria.*</li> </ul> | 15 billion     | 1.76 oz (50 g)<br>powder    | About 1/4<br>teaspoon<br>(.75 g) |

## Probiotics cont.

| Formula                              | Description                                                             | Features & Applications                                                                                                                                                                                                                                                            | CFU<br>(total) | Available<br>Sizes         | Serving Size |
|--------------------------------------|-------------------------------------------------------------------------|------------------------------------------------------------------------------------------------------------------------------------------------------------------------------------------------------------------------------------------------------------------------------------|----------------|----------------------------|--------------|
|                                      |                                                                         | • Strains: L. acidophilus NCFM®, B. lactis Bi-07®,<br>B. lactis BI-04, L. plantarum Lp-115, L. rhamnosus<br>GG, B. lactis HN019, L. rhamnosus HN001,<br>L. paracasei Lpc-37                                                                                                        |                |                            |              |
| UltraFlora<br>BiomePro               | Multistrain<br>Clinically effective<br>doses                            | <ul> <li>Features clinically effective doses of eight<br/>probiotic strains to support gastrointestinal<br/>and immune health*</li> </ul>                                                                                                                                          | 105 billion    | 30 capsules                | 1 capsule    |
|                                      |                                                                         | <ul> <li>Offers multidimensional support for<br/>a healthy intestinal environment*</li> </ul>                                                                                                                                                                                      |                |                            |              |
|                                      |                                                                         | • One convienient capsule <sup>†</sup>                                                                                                                                                                                                                                             |                |                            |              |
| <u>UltraFlora</u><br><u>Spectrum</u> | Broad spectrum<br>probiotic for<br>gastrointestinal<br>& immune health* | <ul> <li>Strains: Saccharomyces boulardii, B. lactis Bi-07°,</li> <li>L. plantarum Lp-115, L. salivarius Ls-33,</li> <li>L. acidophilus NCFM°, B. lactis BI-04,</li> <li>S. thermophilus St-21</li> <li>Multidimensional intestinal</li> <li>and immune health support*</li> </ul> | 30 billion     | 30 capsules<br>60 capsules | 1 capsule    |
|                                      |                                                                         | $\bullet$ Upper and lower GI health support* $^{\dagger}$                                                                                                                                                                                                                          |                |                            |              |
| UltraFlora                           | Targeted relief                                                         | • Strains: B. lactis HN019, L. rhamnosus HN001,<br>Saccharomyces boulardii                                                                                                                                                                                                         | 5.5 billion    | 30 capsules                | 1 capsule    |
| Acute Care                           | for acute bowel<br>distress*                                            | <ul> <li>Relief for occasional loose stools*</li> </ul>                                                                                                                                                                                                                            |                |                            |              |
|                                      |                                                                         | • Immune health support*†                                                                                                                                                                                                                                                          |                |                            |              |
|                                      | Targeted relief                                                         | • Strain: L. plantarum 299v                                                                                                                                                                                                                                                        |                |                            | 2 capsules   |
| <u>UltraFlora</u><br>Intensive Care  | for occasional GI                                                       | • Targeted relief for occasional GI discomfort*                                                                                                                                                                                                                                    | 20 billion     | 60 capsules                |              |
|                                      | discomfort*                                                             | Support for immune health*                                                                                                                                                                                                                                                         |                |                            |              |
|                                      |                                                                         | • Strain: L. salivarius UCC118                                                                                                                                                                                                                                                     | 100 million    |                            |              |
| <u>UltraFlora</u>                    | Targeted to help                                                        | <ul> <li>May influence tight junctions between intestinal cells*</li> </ul>                                                                                                                                                                                                        |                | 20 capculas                | 1 cancula    |
| Integrity                            | support intestinal<br>immune health*                                    | <ul> <li>May beneficially influence immune cell<br/>signaling processes*</li> </ul>                                                                                                                                                                                                |                | 30 capsules                | 1 capsule    |
|                                      |                                                                         | • L salivarius UCC118 is patented†                                                                                                                                                                                                                                                 |                |                            |              |