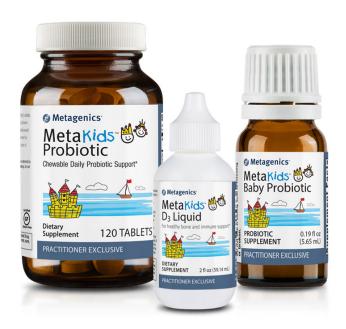

#### Children's health

For young children, balanced nutrition is especially important for healthy growth and development as well as a strong immune system. MetaKids™ formulas are designed for immune support specifically with children in mind. Kids' little bodies hold big potential, and with a proper nutritional foundation, you can help give your growing child a healthier, happier future.\*

| Formula                             | Description                                            | Features & Applications                                                                                                                                                                 | CFU<br>(total) | Available Sizes           | Serving Size          |
|-------------------------------------|--------------------------------------------------------|-----------------------------------------------------------------------------------------------------------------------------------------------------------------------------------------|----------------|---------------------------|-----------------------|
| MetaKids™<br>Baby Probiotic         | Probiotic support for<br>babies and young<br>children* | <ul> <li>Strains: B. lactis BB-12°, L. rhamnosus LGG°</li> <li>Promotes a healthy intestinal environment*</li> <li>Convenient, easy-to-use dropper enables precision dosing†</li> </ul> | 1<br>billion   | 0.19 fl oz<br>(5.65 mL)   | 6 drops<br>(0.27 mL)  |
|                                     | Chewable daily<br>probiotic support*                   | • Strains: B. lactis BB-12°, L. rhamnosus LGG°                                                                                                                                          |                |                           | 2 chewable<br>tablets |
| <u>MetaKids</u><br><u>Probiotic</u> |                                                        | <ul> <li>Daily probiotic support for gastrointestinal<br/>&amp; immune health*</li> </ul>                                                                                               |                | C0 +-  -  -  -  -         |                       |
|                                     |                                                        | <ul> <li>Support for a healthy intestinal environment*</li> </ul>                                                                                                                       | 10             | 60 tablets<br>120 tablets |                       |
|                                     |                                                        | <ul> <li>Great for kids and those who prefer<br/>a chewable form</li> </ul>                                                                                                             |                | 120 tablets               |                       |
|                                     |                                                        | <ul> <li>Grape-flavored tablets<sup>†</sup></li> </ul>                                                                                                                                  |                |                           |                       |

| Formula                                 | Description                                | Features & Applications                                                                                                                                                                                                                                                       | Available Sizes       | Serving Size               |
|-----------------------------------------|--------------------------------------------|-------------------------------------------------------------------------------------------------------------------------------------------------------------------------------------------------------------------------------------------------------------------------------|-----------------------|----------------------------|
| MetaKids<br>Baby DHA<br><u>&amp; D₃</u> | DHA & vitamin<br>D support for<br>infants* | <ul> <li>Features DHA to help support brain, vision, and nervous system development in babies*</li> <li>Vitamin D<sub>3</sub>—the most bioactive form of supplemental vitamin D, important for maintaining healthy bone structure and immune function in infancy.*</li> </ul> | 2 fl oz<br>(60 mL)    | 1 mL                       |
| MetaKids D₃<br>Liquid                   | For healthy bone and immune support*       | • Features 1,000 IU of bioaviable vitamin D₃ liquid for children ages 4 and above                                                                                                                                                                                             | 2 fl oz<br>(59.14 mL) | 1 drop<br>(about 0.026 mL) |